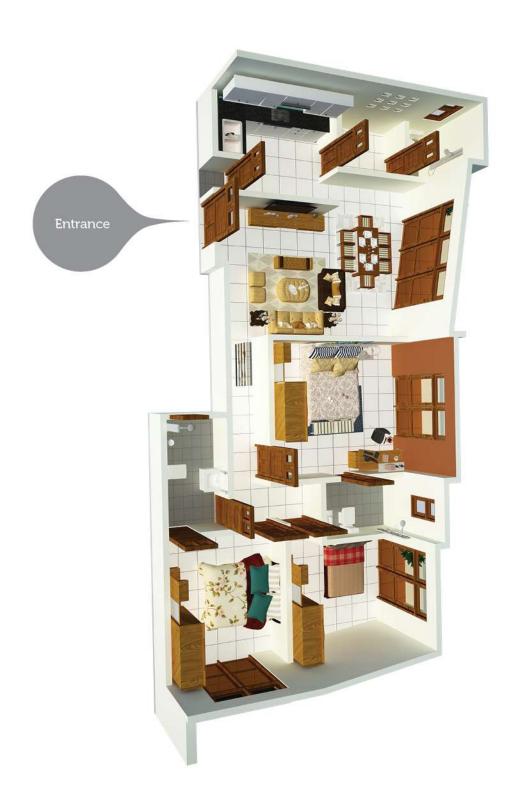

#### **REAR SIDE**

KAWDANA ROAD FACING

TYPICAL FLOOR PLAN (1ST TO 8TH)

KAWDANA ROAD FACING

9<sup>TH</sup> FLOOR PLAN