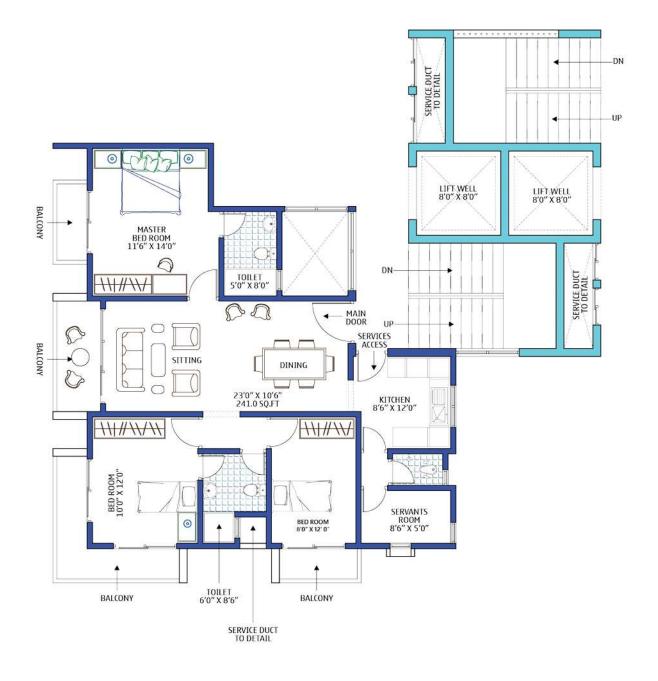

#### **REAR SIDE**

KAWDANA ROAD FACING

TYPICAL FLOOR PLAN (1ST TO 8TH)

KAWDANA ROAD FACING

9<sup>TH</sup> FLOOR PLAN