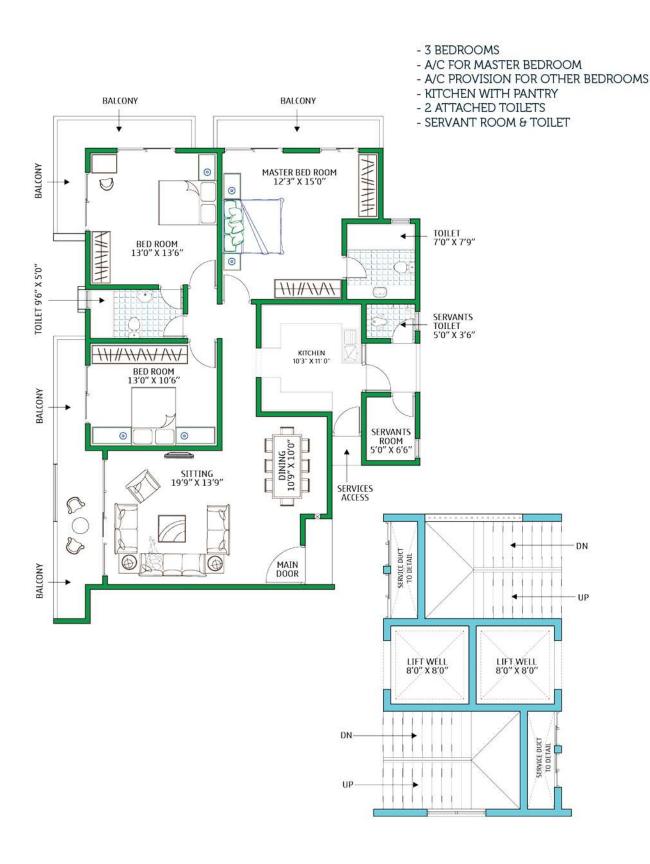

- 3 BEDROOMS
- A/C FOR MASTER BEDROOM
- A/C PROVISION FOR OTHER BEDROOM
- KITCHEN WITH PANTRY
- 2 ATTACHED TOILETS
- SERVANT ROOM & TOILET

- 3 BEDROOMS
- A/C FOR MASTER BEDROOM
- A/C PROVISION FOR OTHER BEDROOM
- KITCHEN WITH PANTRY
- 1 ATTACHED TOILET
- 1 COMMON TOILET