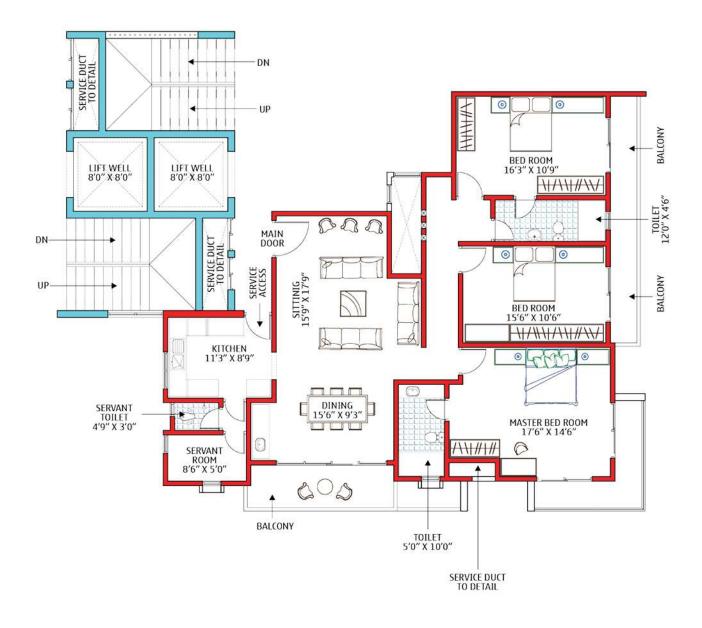

#### **REAR SIDE**

KAWDANA ROAD FACING

TYPICAL FLOOR PLAN (1ST TO 8TH)

KAWDANA ROAD FACING

9<sup>TH</sup> FLOOR PLAN

- 3 BEDROOMS
- A/C FOR MASTER BEDROOM
- A/C PROVISION FOR OTHER BEDROOMS
- KITCHEN WITH PANTRY
- 2 ATTACHED TOILETS
- SERVANT ROOM & TOILET

- 2 BEDROOMS
- A/C FOR MASTER BEDROOM
- A/C PROVISION FOR OTHER BEDROOM
- KITCHEN WITH PANTRY
- 1 ATTACHED TOILET
- 1 COMMON TOILET

- 3 BEDROOMS
- A/C FOR MASTER BEDROOM
- A/C PROVISION FOR OTHER BEDROOM
- KITCHEN WITH PANTRY
- 2 ATTACHED TOILETS
- SERVANT ROOM & TOILET

- 3 BEDROOMS
- A/C FOR MASTER BEDROOM
- A/C PROVISION FOR OTHER BEDROOM
- KITCHEN WITH PANTRY
- 1 ATTACHED TOILET
- 1 COMMON TOILET