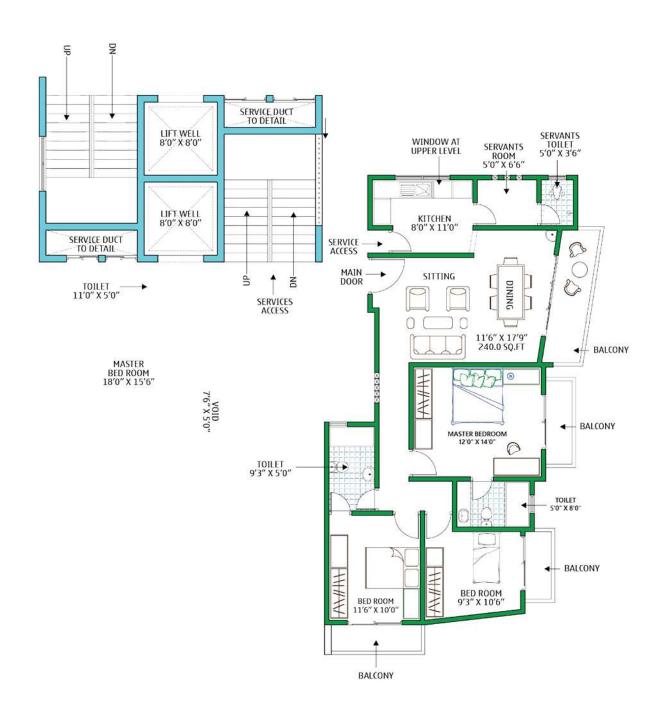

#### **REAR SIDE**

KAWDANA ROAD FACING

TYPICAL FLOOR PLAN (1ST TO 8TH)

KAWDANA ROAD FACING

9<sup>TH</sup> FLOOR PLAN

- 3 BEDROOMS
- A/C FOR MASTER BEDROOM
- A/C PROVISION FOR OTHER BEDROOMS
- KITCHEN WITH PANTRY
- 2 ATTACHED TOILETS
- SERVANT ROOM & TOILET

- 2 BEDROOMS
- A/C FOR MASTER BEDROOM
- A/C PROVISION FOR OTHER BEDROOM
- KITCHEN WITH PANTRY
- 1 ATTACHED TOILET
- 1 COMMON TOILET

- 3 BEDROOMS
- A/C FOR MASTER BEDROOM
- A/C PROVISION FOR OTHER BEDROOM
- KITCHEN WITH PANTRY
- 2 ATTACHED TOILETS
- SERVANT ROOM & TOILET

- 3 BEDROOMS
- A/C FOR MASTER BEDROOM
- A/C PROVISION FOR OTHER BEDROOM
- KITCHEN WITH PANTRY
- 1 ATTACHED TOILET
- 1 COMMON TOILET

- 2 BEDROOMS
- A/C FOR MASTER BEDROOM
- A/C PROVISION FOR OTHER BEDROOM
- KITCHEN WITH PANTRY
- 1 COMMON TOILET

- 3 BEDROOMS
- A/C FOR MASTER BEDROOM
- A/C PROVISION FOR OTHER BEDROOM
- KITCHEN WITH PANTRY
- 2 ATTACHED TOILETS
- SERVANT ROOM & TOILET

- 3 BEDROOMS
- A/C FOR MASTER BEDROOM
- A/C PROVISION FOR OTHER BEDROOM
- KITCHEN WITH PANTRY
- 2 ATTACHED TOILETS
- SERVANT ROOM & TOILET

- 3 BEDROOMS
- A/C FOR MASTER BEDROOM
- A/C PROVISION FOR OTHER BEDROOM
- KITCHEN WITH PANTRY
- 2 ATTACHED TOILETS
- SERVANT ROOM & TOILET

- 3 BEDROOMS
- A/C FOR MASTER BEDROOM
- A/C PROVISION FOR OTHER BEDROOMS
- KITCHEN WITH PANTRY
- 2 ATTACHED TOILETS
- SERVANT ROOM & TOILET