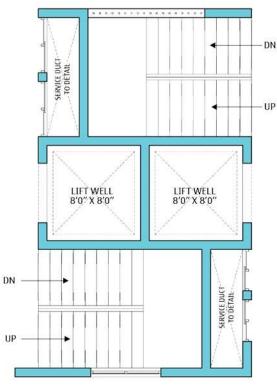

#### **REAR SIDE**

KAWDANA ROAD FACING

TYPICAL FLOOR PLAN (1ST TO 8TH)

KAWDANA ROAD FACING

9<sup>TH</sup> FLOOR PLAN