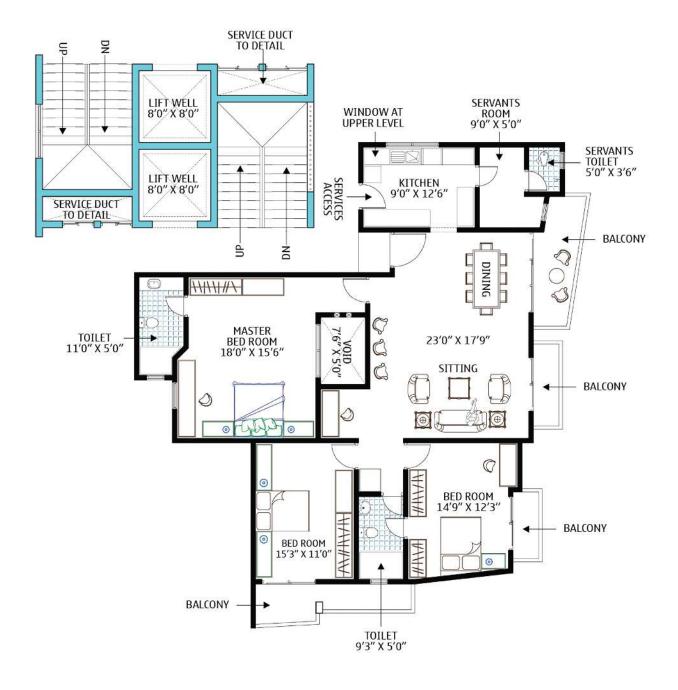

#### **REAR SIDE**

KAWDANA ROAD FACING

TYPICAL FLOOR PLAN (1ST TO 8TH)

KAWDANA ROAD FACING

9<sup>TH</sup> FLOOR PLAN

- 3 BEDROOMS
- A/C FOR MASTER BEDROOM
- A/C PROVISION FOR OTHER BEDROOMS
- KITCHEN WITH PANTRY
- 2 ATTACHED TOILETS
- SERVANT ROOM & TOILET