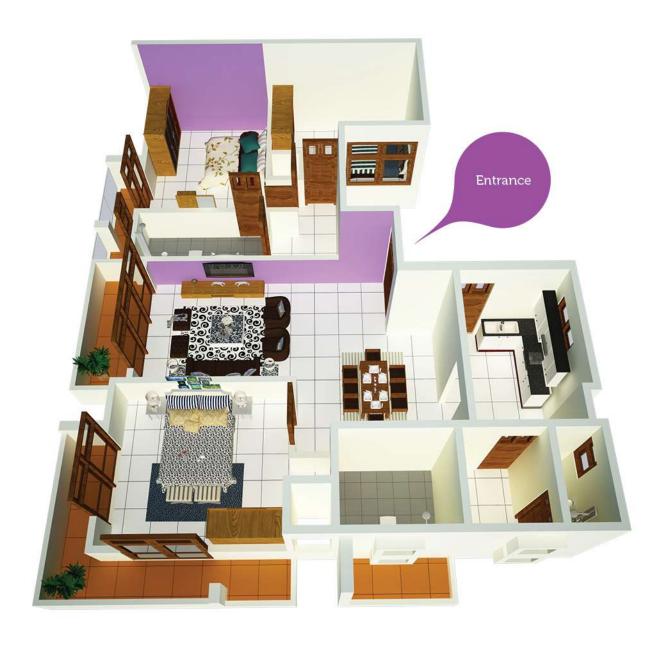

- 3 BEDROOMS
- A/C FOR MASTER BEDROOM
- A/C PROVISION FOR OTHER BEDROOMS
- KITCHEN WITH PANTRY
- 2 ATTACHED TOILETS
- SERVANT ROOM & TOILET

- 2 BEDROOMS
- A/C FOR MASTER BEDROOM
- A/C PROVISION FOR OTHER BEDROOM
- KITCHEN WITH PANTRY
- 1 ATTACHED TOILET
- 1 COMMON TOILET