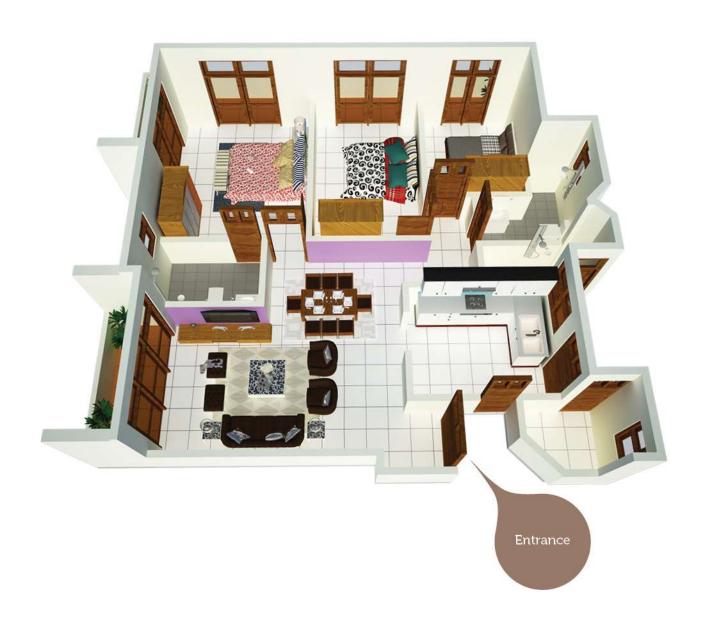

- 3 BEDROOMS
- A/C FOR MASTER BEDROOM
- A/C PROVISION FOR OTHER BEDROOM
- KITCHEN WITH PANTRY
- 2 ATTACHED TOILETS
- SERVANT ROOM & TOILET

- 3 BEDROOMS
- A/C FOR MASTER BEDROOM
- A/C PROVISION FOR OTHER BEDROOM
- KITCHEN WITH PANTRY
- 1 ATTACHED TOILET
- 1 COMMON TOILET