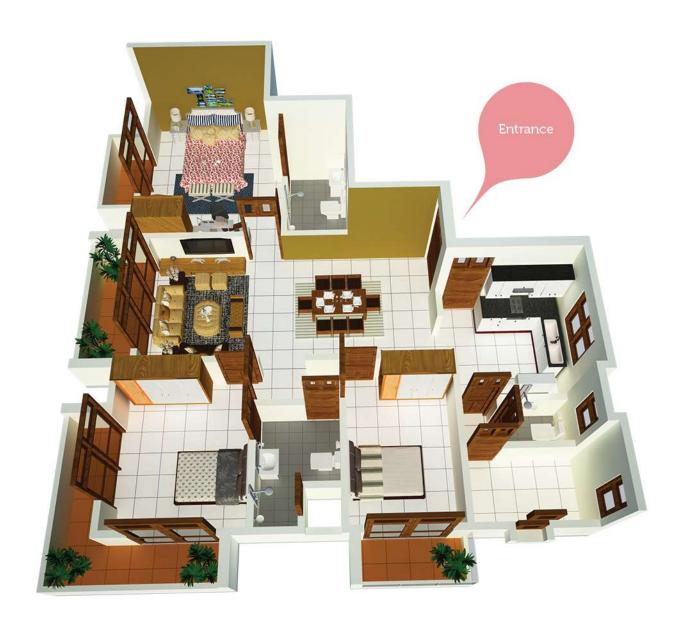

- 3 BEDROOMS
- A/C FOR MASTER BEDROOM
- A/C PROVISION FOR OTHER BEDROOMS
- KITCHEN WITH PANTRY
- 2 ATTACHED TOILETS
- SERVANT ROOM & TOILET

- 2 BEDROOMS
- A/C FOR MASTER BEDROOM
- A/C PROVISION FOR OTHER BEDROOM
- KITCHEN WITH PANTRY
- 1 ATTACHED TOILET
- 1 COMMON TOILET

- 3 BEDROOMS
- A/C FOR MASTER BEDROOM
- A/C PROVISION FOR OTHER BEDROOM
- KITCHEN WITH PANTRY
- 2 ATTACHED TOILETS
- SERVANT ROOM & TOILET

- 3 BEDROOMS
- A/C FOR MASTER BEDROOM
- A/C PROVISION FOR OTHER BEDROOM
- KITCHEN WITH PANTRY
- 1 ATTACHED TOILET
- 1 COMMON TOILET

- 2 BEDROOMS
- A/C FOR MASTER BEDROOM
- A/C PROVISION FOR OTHER BEDROOM
- KITCHEN WITH PANTRY
- 1 COMMON TOILET

- 3 BEDROOMS
- A/C FOR MASTER BEDROOM
- A/C PROVISION FOR OTHER BEDROOM
- KITCHEN WITH PANTRY
- 2 ATTACHED TOILETS
- SERVANT ROOM & TOILET

- 3 BEDROOMS
- A/C FOR MASTER BEDROOM
- A/C PROVISION FOR OTHER BEDROOM
- KITCHEN WITH PANTRY
- 2 ATTACHED TOILETS
- SERVANT ROOM & TOILET

- 3 BEDROOMS
- A/C FOR MASTER BEDROOM
- A/C PROVISION FOR OTHER BEDROOM
- KITCHEN WITH PANTRY
- 2 ATTACHED TOILETS
- SERVANT ROOM & TOILET

- 3 BEDROOMS
- A/C FOR MASTER BEDROOM
- A/C PROVISION FOR OTHER BEDROOMS
- KITCHEN WITH PANTRY
- 2 ATTACHED TOILETS
- SERVANT ROOM & TOILET