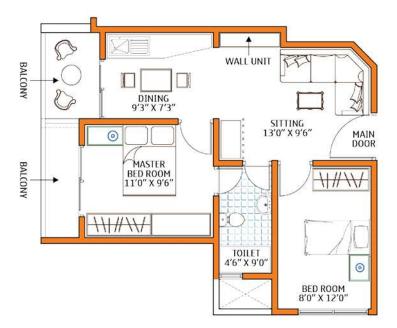

#### **REAR SIDE**

KAWDANA ROAD FACING

TYPICAL FLOOR PLAN (1ST TO 8TH)

KAWDANA ROAD FACING

9<sup>TH</sup> FLOOR PLAN