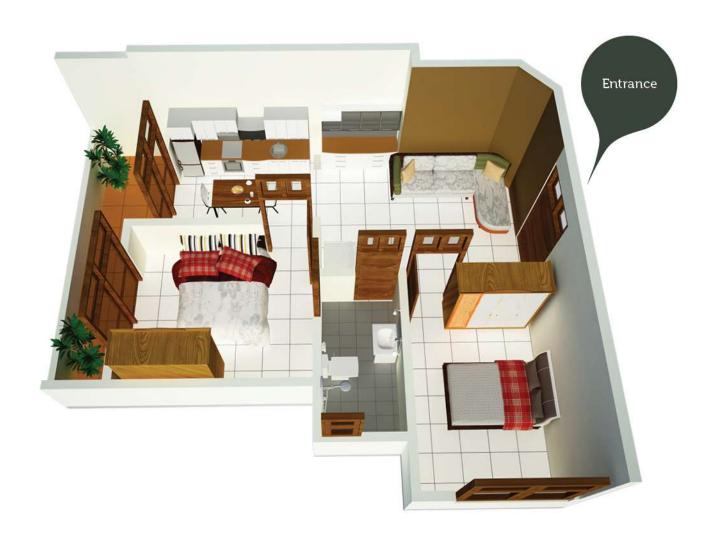

- 3 BEDROOMS
- A/C FOR MASTER BEDROOM
- A/C PROVISION FOR OTHER BEDROOMS
- KITCHEN WITH PANTRY
- 2 ATTACHED TOILETS
- SERVANT ROOM & TOILET

- 2 BEDROOMS
- A/C FOR MASTER BEDROOM
- A/C PROVISION FOR OTHER BEDROOM
- KITCHEN WITH PANTRY
- 1 ATTACHED TOILET
- 1 COMMON TOILET

- 3 BEDROOMS
- A/C FOR MASTER BEDROOM
- A/C PROVISION FOR OTHER BEDROOM
- KITCHEN WITH PANTRY
- 2 ATTACHED TOILETS
- SERVANT ROOM & TOILET

- 3 BEDROOMS
- A/C FOR MASTER BEDROOM
- A/C PROVISION FOR OTHER BEDROOM
- KITCHEN WITH PANTRY
- 1 ATTACHED TOILET
- 1 COMMON TOILET

- 2 BEDROOMS
- A/C FOR MASTER BEDROOM
- A/C PROVISION FOR OTHER BEDROOM
- KITCHEN WITH PANTRY
- 1 COMMON TOILET

- 3 BEDROOMS
- A/C FOR MASTER BEDROOM
- A/C PROVISION FOR OTHER BEDROOM
- KITCHEN WITH PANTRY
- 2 ATTACHED TOILETS
- SERVANT ROOM & TOILET

- 3 BEDROOMS
- A/C FOR MASTER BEDROOM
- A/C PROVISION FOR OTHER BEDROOM
- KITCHEN WITH PANTRY
- 2 ATTACHED TOILETS
- SERVANT ROOM & TOILET

- 3 BEDROOMS
- A/C FOR MASTER BEDROOM
- A/C PROVISION FOR OTHER BEDROOM
- KITCHEN WITH PANTRY
- 2 ATTACHED TOILETS
- SERVANT ROOM & TOILET

- 3 BEDROOMS
- A/C FOR MASTER BEDROOM
- A/C PROVISION FOR OTHER BEDROOMS
- KITCHEN WITH PANTRY
- 2 ATTACHED TOILETS
- SERVANT ROOM & TOILET