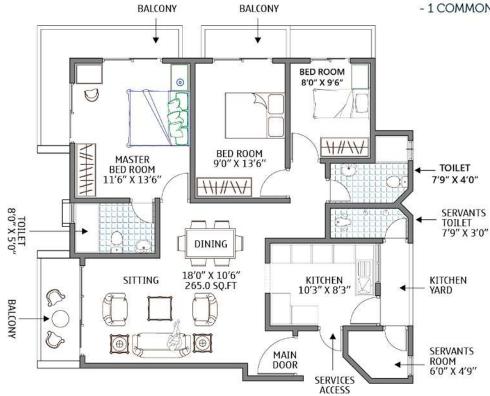

- 3 BEDROOMS
- A/C FOR MASTER BEDROOM
- A/C PROVISION FOR OTHER BEDROOMS
- KITCHEN WITH PANTRY
- 2 ATTACHED TOILETS
- SERVANT ROOM & TOILET

- 2 BEDROOMS
- A/C FOR MASTER BEDROOM
- A/C PROVISION FOR OTHER BEDROOM
- KITCHEN WITH PANTRY
- 1 ATTACHED TOILET
- 1 COMMON TOILET