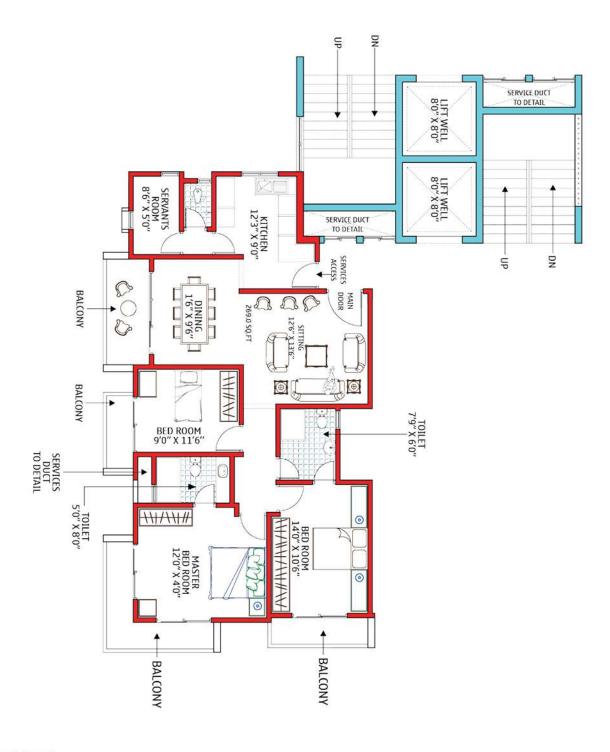

#### **REAR SIDE**

KAWDANA ROAD FACING

TYPICAL FLOOR PLAN (1ST TO 8TH)

KAWDANA ROAD FACING

9<sup>TH</sup> FLOOR PLAN