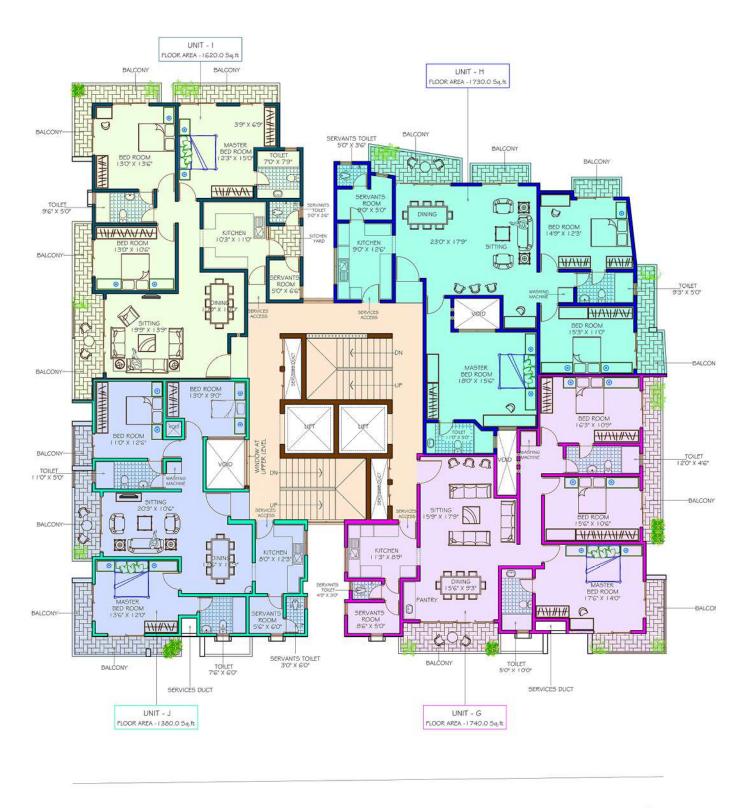

- 3 BEDROOMS
- A/C FOR MASTER BEDROOM
- A/C PROVISION FOR OTHER BEDROOM
- KITCHEN WITH PANTRY
- 2 ATTACHED TOILETS
- SERVANT ROOM & TOILET

- 3 BEDROOMS
- A/C FOR MASTER BEDROOM
- A/C PROVISION FOR OTHER BEDROOM
- KITCHEN WITH PANTRY
- 1 ATTACHED TOILET
- 1 COMMON TOILET

- 2 BEDROOMS
- A/C FOR MASTER BEDROOM
- A/C PROVISION FOR OTHER BEDROOM
- KITCHEN WITH PANTRY
- 1 COMMON TOILET

- 3 BEDROOMS
- A/C FOR MASTER BEDROOM
- A/C PROVISION FOR OTHER BEDROOM
- KITCHEN WITH PANTRY
- 2 ATTACHED TOILETS
- SERVANT ROOM & TOILET

- 3 BEDROOMS
- A/C FOR MASTER BEDROOM
- A/C PROVISION FOR OTHER BEDROOM
- KITCHEN WITH PANTRY
- 2 ATTACHED TOILETS
- SERVANT ROOM & TOILET

- 3 BEDROOMS
- A/C FOR MASTER BEDROOM
- A/C PROVISION FOR OTHER BEDROOM
- KITCHEN WITH PANTRY
- 2 ATTACHED TOILETS
- SERVANT ROOM & TOILET

- 3 BEDROOMS
- A/C FOR MASTER BEDROOM
- A/C PROVISION FOR OTHER BEDROOMS
- KITCHEN WITH PANTRY
- 2 ATTACHED TOILETS
- SERVANT ROOM & TOILET