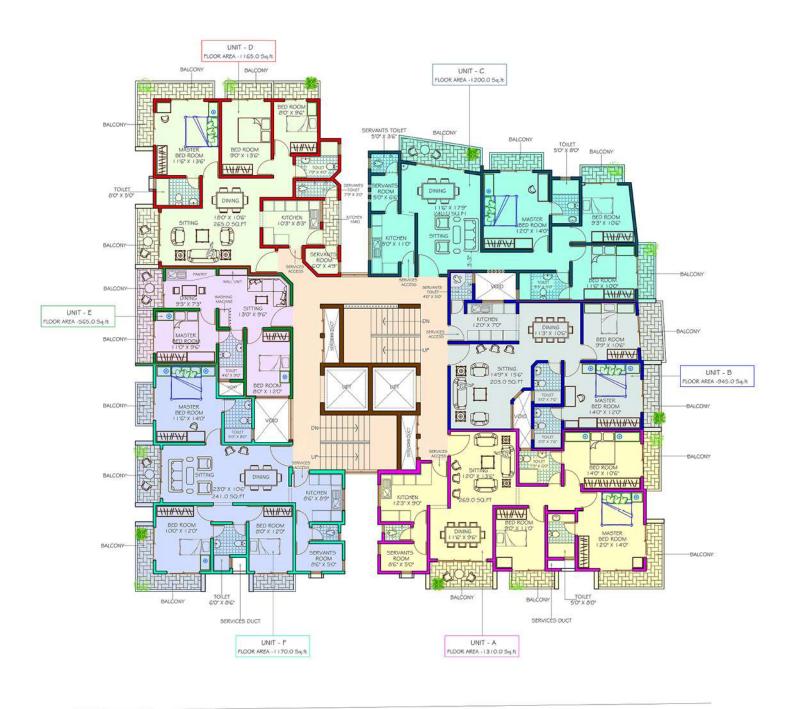

- 3 BEDROOMS
- A/C FOR MASTER BEDROOM
- A/C PROVISION FOR OTHER BEDROOMS
- KITCHEN WITH PANTRY
- 2 ATTACHED TOILETS
- SERVANT ROOM & TOILET

- 2 BEDROOMS
- A/C FOR MASTER BEDROOM
- A/C PROVISION FOR OTHER BEDROOM
- KITCHEN WITH PANTRY
- 1 ATTACHED TOILET
- 1 COMMON TOILET

- 3 BEDROOMS
- A/C FOR MASTER BEDROOM
- A/C PROVISION FOR OTHER BEDROOM
- KITCHEN WITH PANTRY
- 2 ATTACHED TOILETS
- SERVANT ROOM & TOILET

- 3 BEDROOMS
- A/C FOR MASTER BEDROOM
- A/C PROVISION FOR OTHER BEDROOM
- KITCHEN WITH PANTRY
- 1 ATTACHED TOILET
- 1 COMMON TOILET

- 2 BEDROOMS
- A/C FOR MASTER BEDROOM
- A/C PROVISION FOR OTHER BEDROOM
- KITCHEN WITH PANTRY
- 1 COMMON TOILET

- 3 BEDROOMS
- A/C FOR MASTER BEDROOM
- A/C PROVISION FOR OTHER BEDROOM
- KITCHEN WITH PANTRY
- 2 ATTACHED TOILETS
- SERVANT ROOM & TOILET

- 3 BEDROOMS
- A/C FOR MASTER BEDROOM
- A/C PROVISION FOR OTHER BEDROOM
- KITCHEN WITH PANTRY
- 2 ATTACHED TOILETS
- SERVANT ROOM & TOILET

- 3 BEDROOMS
- A/C FOR MASTER BEDROOM
- A/C PROVISION FOR OTHER BEDROOM
- KITCHEN WITH PANTRY
- 2 ATTACHED TOILETS
- SERVANT ROOM & TOILET