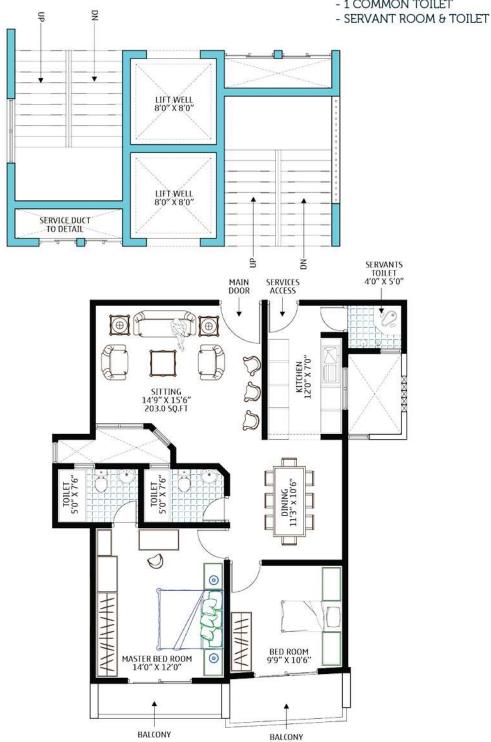

- 3 BEDROOMS
- A/C FOR MASTER BEDROOM
- A/C PROVISION FOR OTHER BEDROOMS
- KITCHEN WITH PANTRY
- 2 ATTACHED TOILETS
- SERVANT ROOM & TOILET

- 2 BEDROOMS
- A/C FOR MASTER BEDROOM
- A/C PROVISION FOR OTHER BEDROOM
- KITCHEN WITH PANTRY
- 1 ATTACHED TOILET
- 1 COMMON TOILET

#### **REAR SIDE**

KAWDANA ROAD FACING

TYPICAL FLOOR PLAN (1ST TO 8TH)

KAWDANA ROAD FACING

9<sup>TH</sup> FLOOR PLAN