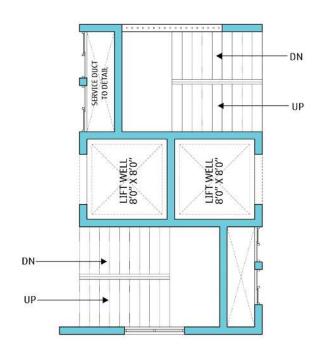

#### General Specifications

- Fully approved free hold property.
- Dedicated parking slots for residents.
- Two high speed passenger elevators serving all levels.
- A/C provided for master bedroom and provision for other rooms.
- Hall and bedroom are fitted with ceiling fans and light fittings.
- Floor to floor height 10.5ft.
- TV outlets in hall and master bedroom.
- Telephone outlets in hall and master bedroom.
- Inter communication system from apartment to security.
- Stand by generator back up for common areas lighting, elevators, water pump and fire pumps.
- Optimal balance in lighting, ventilation and privacy.
- Door to door garbage collection, eliminating the issue of odor and pest in chutes and garbage storage rooms on the floor.
- Fully secured parapet wall right around
- Lightning conductor.
- Maintenance agency to provide professional maintenance services.
- Water supply from the main line.
- Ground storage sump and over head tank on rooftop with pressure system.
- Rooftop garden/open area for B,B,Q reception and party facilities. Close proximity to schools, markets and all religious places.