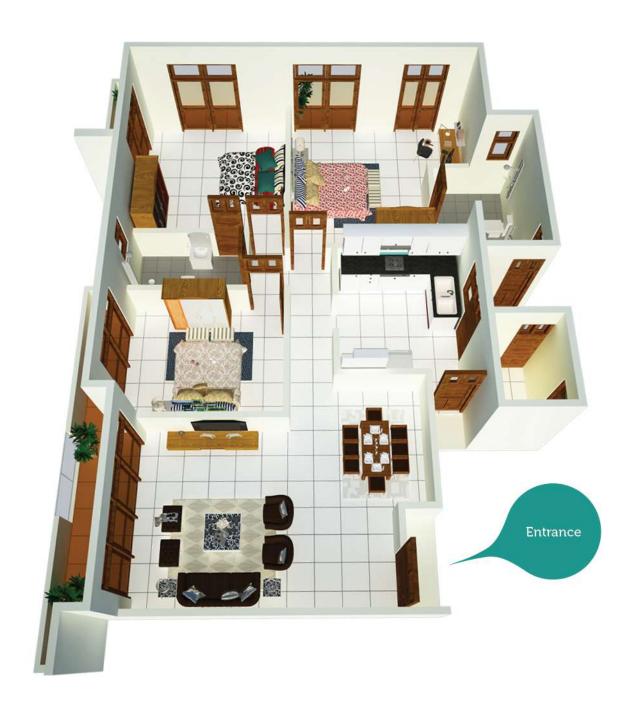

- 2 BEDROOMS
- A/C FOR MASTER BEDROOM
- A/C PROVISION FOR OTHER BEDROOM
- KITCHEN WITH PANTRY
- 1 COMMON TOILET

- 3 BEDROOMS
- A/C FOR MASTER BEDROOM
- A/C PROVISION FOR OTHER BEDROOM
- KITCHEN WITH PANTRY
- 2 ATTACHED TOILETS
- SERVANT ROOM & TOILET