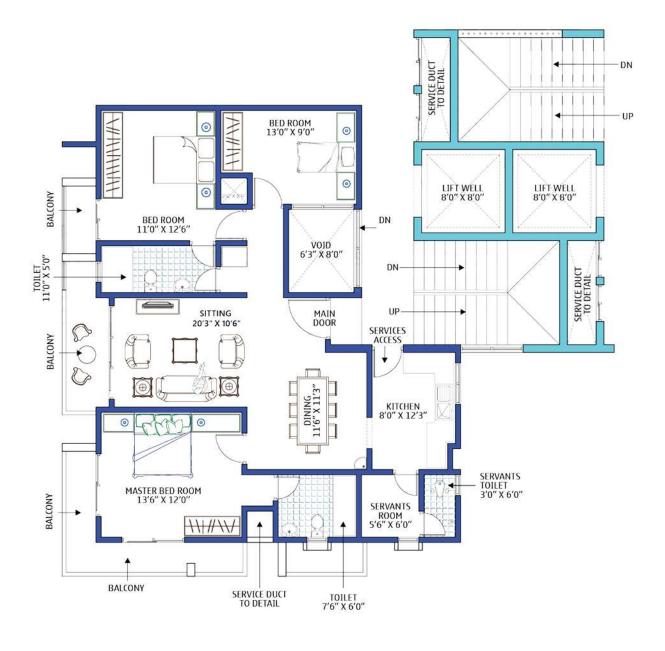

- 3 BEDROOMS
- A/C FOR MASTER BEDROOM
- A/C PROVISION FOR OTHER BEDROOM
- KITCHEN WITH PANTRY
- 2 ATTACHED TOILETS
- SERVANT ROOM & TOILET

- 3 BEDROOMS
- A/C FOR MASTER BEDROOM
- A/C PROVISION FOR OTHER BEDROOM
- KITCHEN WITH PANTRY
- 2 ATTACHED TOILETS
- SERVANT ROOM & TOILET