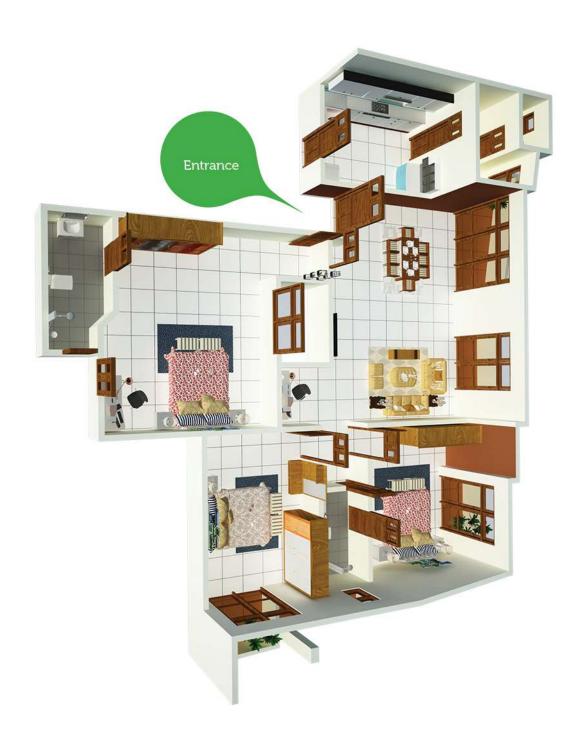

- 3 BEDROOMS
- A/C FOR MASTER BEDROOM
- A/C PROVISION FOR OTHER BEDROOMS
- KITCHEN WITH PANTRY
- 2 ATTACHED TOILETS
- SERVANT ROOM & TOILET